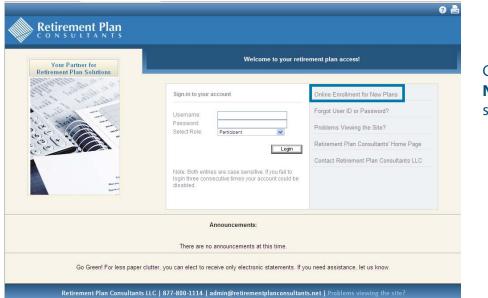

Visit https://www.yourplanaccess.net/retirementplanconsultants/

Click **Online Enrollment for New Plans** on the right hand side

Type in the password: **WELS** and click the **Begin** button

| n                     |                                                                                                                   |  |
|-----------------------|-------------------------------------------------------------------------------------------------------------------|--|
| w Employee Enrollment | Login                                                                                                             |  |
|                       | Password:                                                                                                         |  |
|                       | Note: The password is case sensitive. If you fail to login three consecutive times your account could be disabled |  |