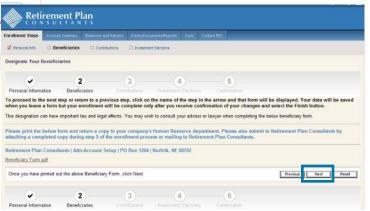

**Step ONE**: Complete all Personal Information and click the **Save and Continue** button

Please note that all fields marked with an asterisk (\*) must be completed

Personal Information Beneficiaties Contributions Investment Elections Confirmation **Step TWO**: Print off the Beneficiary Form, complete and return a copy to your HR Department and Retirement Plan Consultants LLC.