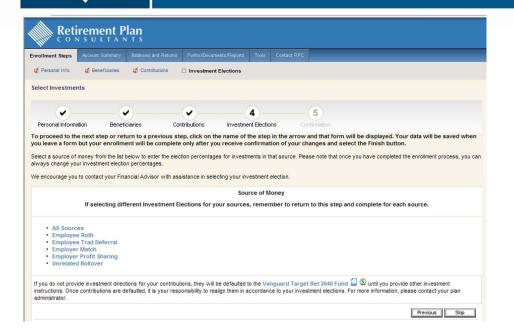

## **Online Enrollment**

**Step FOUR**: Select a Source from the list and enter the election percentages for investments in that source

Please contact your Financial Advisor or Retirement Plan Consultants as needed.

There is a "How to Invest" Questionnaire and Prospectuses available to also assist with asset allocation choices

**Step FIVE**: Review your steps and click the **Finish** button to submit your entries and complete the online enrollment